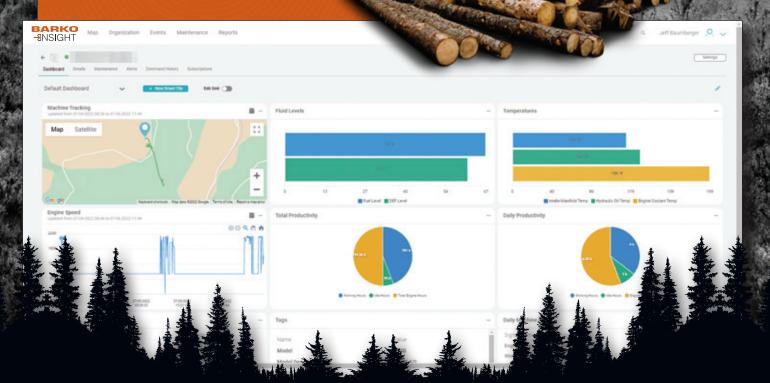

#### 2. PERFORMANCE INSIGHT

Know Your BARKO:

- · Maintenance Interval Reminders
- Fluid levels
- Temperatures
- Engine speed (RPMs)
- Total productivity
- · Idle Hours vs. Working Hours
- Fuel consumption

## Machine Info Signal Name Value Updated At 3081.30 gal 06-16-2022 10:58 Total Fuel Used 1000.65 h 06-16-2022 10:58 Total Engine Hours Daily Productivity Fluid Levels Machine Tracking Satellite Signal Name 1.50 h 06-16-2022 Total Hours 06-16-2022 Idle Hours 0 h 06-16-2022 4.76 ga DEF Used 06-16-2022